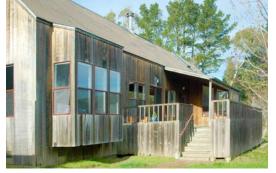

Terrific country house designed by architect, William Turnbull, creator of the Sea Ranch style. Good location, lovely views, lots of sun! Walk to town!

## 7 Mesa Road Features and Amenities

- 2-3 Bedrooms, 2 Full Baths
- Open dining, living area
- Wood burning stove
- Large, sunny open deck
- Rolling hills and ranch views

- Enclosed garden courtyard
- Garage
- Large lot
- Close-in, walkable neighborhood
- Offered at \$1,250,000