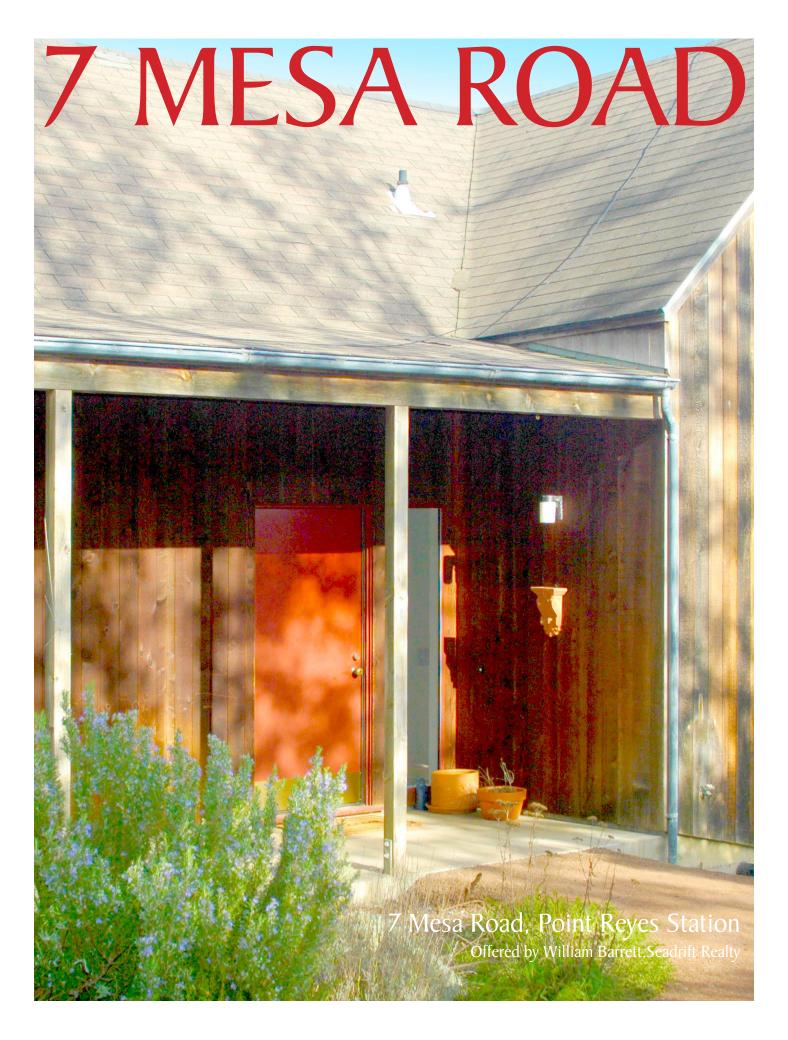

Terrific country house designed by architect, William Turnbull, creator of the Sea Ranch style. Good location, lovely views, lots of sun! Walk to town!

## 7 Mesa Road Features and Amenities

- 2-3 Bedrooms, 2 Full Baths
- Open dining, living area
- Wood burning stove
- Large, sunny open deck
- Rolling hills and ranch views

- Enclosed garden courtyard
- Garage
- Large lot
- Close-in, walkable neighborhood
- Offered at \$1,250,000