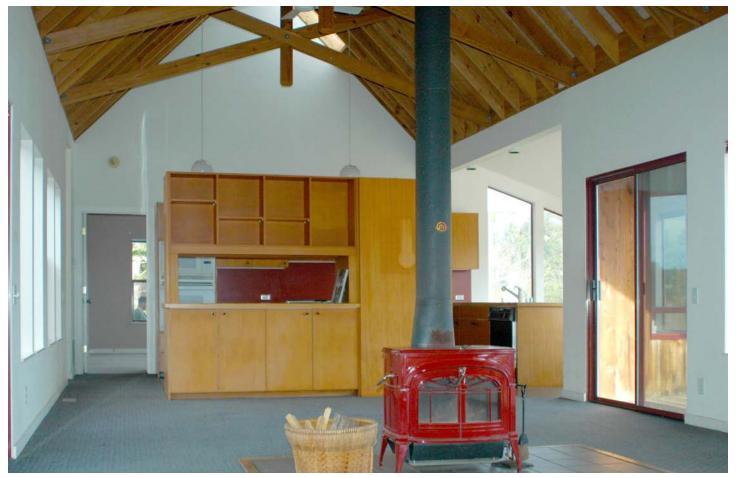

## 7 Mesa Road Features and Amenities

- 2-3 Bedrooms, 2 Full Baths
- Open dining, living area
- Wood burning stove
- Large, sunny open deck
- Rolling hills and ranch views

- Enclosed garden courtyard
- Garage
- Large lot
- Close-in, walkable neighborhood
- Offered at \$1,250,000